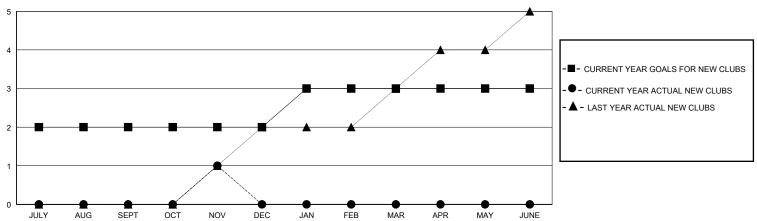

## GOALS AND ACTUAL NEW CLUBS CUMULATIVE

## District 316 B

GMT: LOCATION INDIA GMT CA

| •             |               |             |               |                       |                        |                         | • • • • • • • • • • • • • • • • • • • •            |  |
|---------------|---------------|-------------|---------------|-----------------------|------------------------|-------------------------|----------------------------------------------------|--|
|               | Club          | s           |               | Members               |                        |                         |                                                    |  |
|               | RESULTS FOR   | R 2023-2024 |               | RESULTS FOR 2023-2024 |                        |                         |                                                    |  |
| QUARTER       | NEW CLUB GOAL | NEW CLUBS   | DROPPED CLUBS | QUARTER MEME          | BER GROWTH NET<br>GOAL | MEMBER GROWTH<br>ACTUAL | DROPPED<br>MEMBERS ACTUAL<br>(including transfers) |  |
| JULY/AUG/SEPT | 2             | 0           | 4             | JULY/AUG/SEPT         | 30                     | 130                     | 38                                                 |  |
| OCT/NOV/DEC   | 0             | 1           | 0             | OCT/NOV/DEC           | 40                     | 27                      | 17                                                 |  |
| JAN/FEB/MAR   | 1             | 0           | 0             | JAN/FEB/MAR           | 30                     | 0                       | 0                                                  |  |
| APR/MAY/JUNE  | 0             | 0           | 0             | APR/MAY/JUNE          | 30                     | 0                       | 0                                                  |  |