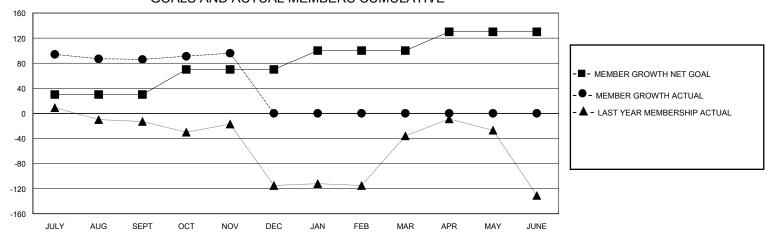

## GOALS AND ACTUAL MEMBERS CUMULATIVE

| DROPPED CLUBS: 4           |    | 34 CLUBS OF 61 ADDED 1 OR MORE | GENDER DISTRIBUTION        |                |     |
|----------------------------|----|--------------------------------|----------------------------|----------------|-----|
|                            |    | NEW MEMBERS                    | MALE                       | 1,300 (74.80%) |     |
|                            |    | 1                              | FEMALE                     | 438 (25.20%)   |     |
| DROPPED MEMBERS            |    |                                |                            |                |     |
| DECEASED                   | 2  | CLICK HERE FOR CUMULATIVE      | TOTAL FAMILY UNIT MEMBERS  |                | 653 |
| CLUB CANCELLED 12 OTHER 41 |    | MEMBERSHIP DATA                | FAMILY MEMBERS PAYING HALF |                | 394 |
|                            |    |                                |                            |                | 394 |
| TOTAL                      | 55 |                                |                            |                |     |

## District 316 B

GMT: LOCATION INDIA GMT CA

| •             |               |             |               |                       |                        |                         | • • • • • • • • • • • • • • • • • • • •            |  |
|---------------|---------------|-------------|---------------|-----------------------|------------------------|-------------------------|----------------------------------------------------|--|
|               | Club          | s           |               | Members               |                        |                         |                                                    |  |
|               | RESULTS FOR   | R 2023-2024 |               | RESULTS FOR 2023-2024 |                        |                         |                                                    |  |
| QUARTER       | NEW CLUB GOAL | NEW CLUBS   | DROPPED CLUBS | QUARTER MEME          | BER GROWTH NET<br>GOAL | MEMBER GROWTH<br>ACTUAL | DROPPED<br>MEMBERS ACTUAL<br>(including transfers) |  |
| JULY/AUG/SEPT | 2             | 0           | 4             | JULY/AUG/SEPT         | 30                     | 130                     | 38                                                 |  |
| OCT/NOV/DEC   | 0             | 1           | 0             | OCT/NOV/DEC           | 40                     | 27                      | 17                                                 |  |
| JAN/FEB/MAR   | 1             | 0           | 0             | JAN/FEB/MAR           | 30                     | 0                       | 0                                                  |  |
| APR/MAY/JUNE  | 0             | 0           | 0             | APR/MAY/JUNE          | 30                     | 0                       | 0                                                  |  |